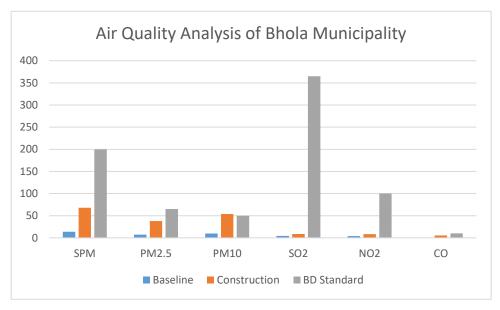

## Environmental Parameter (Air, Noise) analysis of Bhola Kitchen Market Vertical Extension.

Environmental parameter like air quality and noise level has been deteriorated from the baseline to construction phase. There is no big industries, insignificant number of motorized vehicles and moderate number of construction works in comparison with other big Cities, as a result no environmental parameters have been crossed the Bangladesh standard environmental parameters except PM10. The reason of higher quantity of PM10 may be the construction work's materials like brick breaking, sand screening and further adding kitchen market particulates during market periods. The data collection of completion phase has yet not been captured. So, comparison has been made between baseline and construction phases. It has to be monitored that the status of environmental parameter after completion of construction works. If the air quality do not return to it's baseline form then mitigation measures like water spray, smoke emissions from vehicle, equipment and solid waste management have to be improved.