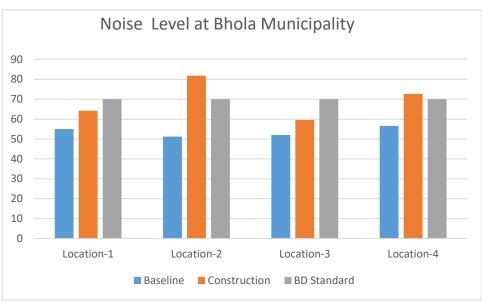

Figure: 1

Figure: 2

The above figure shows the comparison between baseline and construction phase noise level at site. There are four locations at four corners of the Bhola kitchen market. At locations 1 and 3 construction level noise levels are less than Bangladesh Standard noise level parameter whereas location 2 and 4 noise levels at construction phase are higher than the Bangladesh Standard noise level parameter. The noise levels at locations 2 and 4 are located at the front side of the market where gathering of visitors, construction materials and motorized vehicles, as a result noise level at construction period are higher than Bangladesh Standard noise level.

For noise control, horn, noise from vehicles, mechanized and non-mechanized vehicles parking system have to be controlled through awareness, engaging community police and fixing signboards at strategic points in front of the Market.